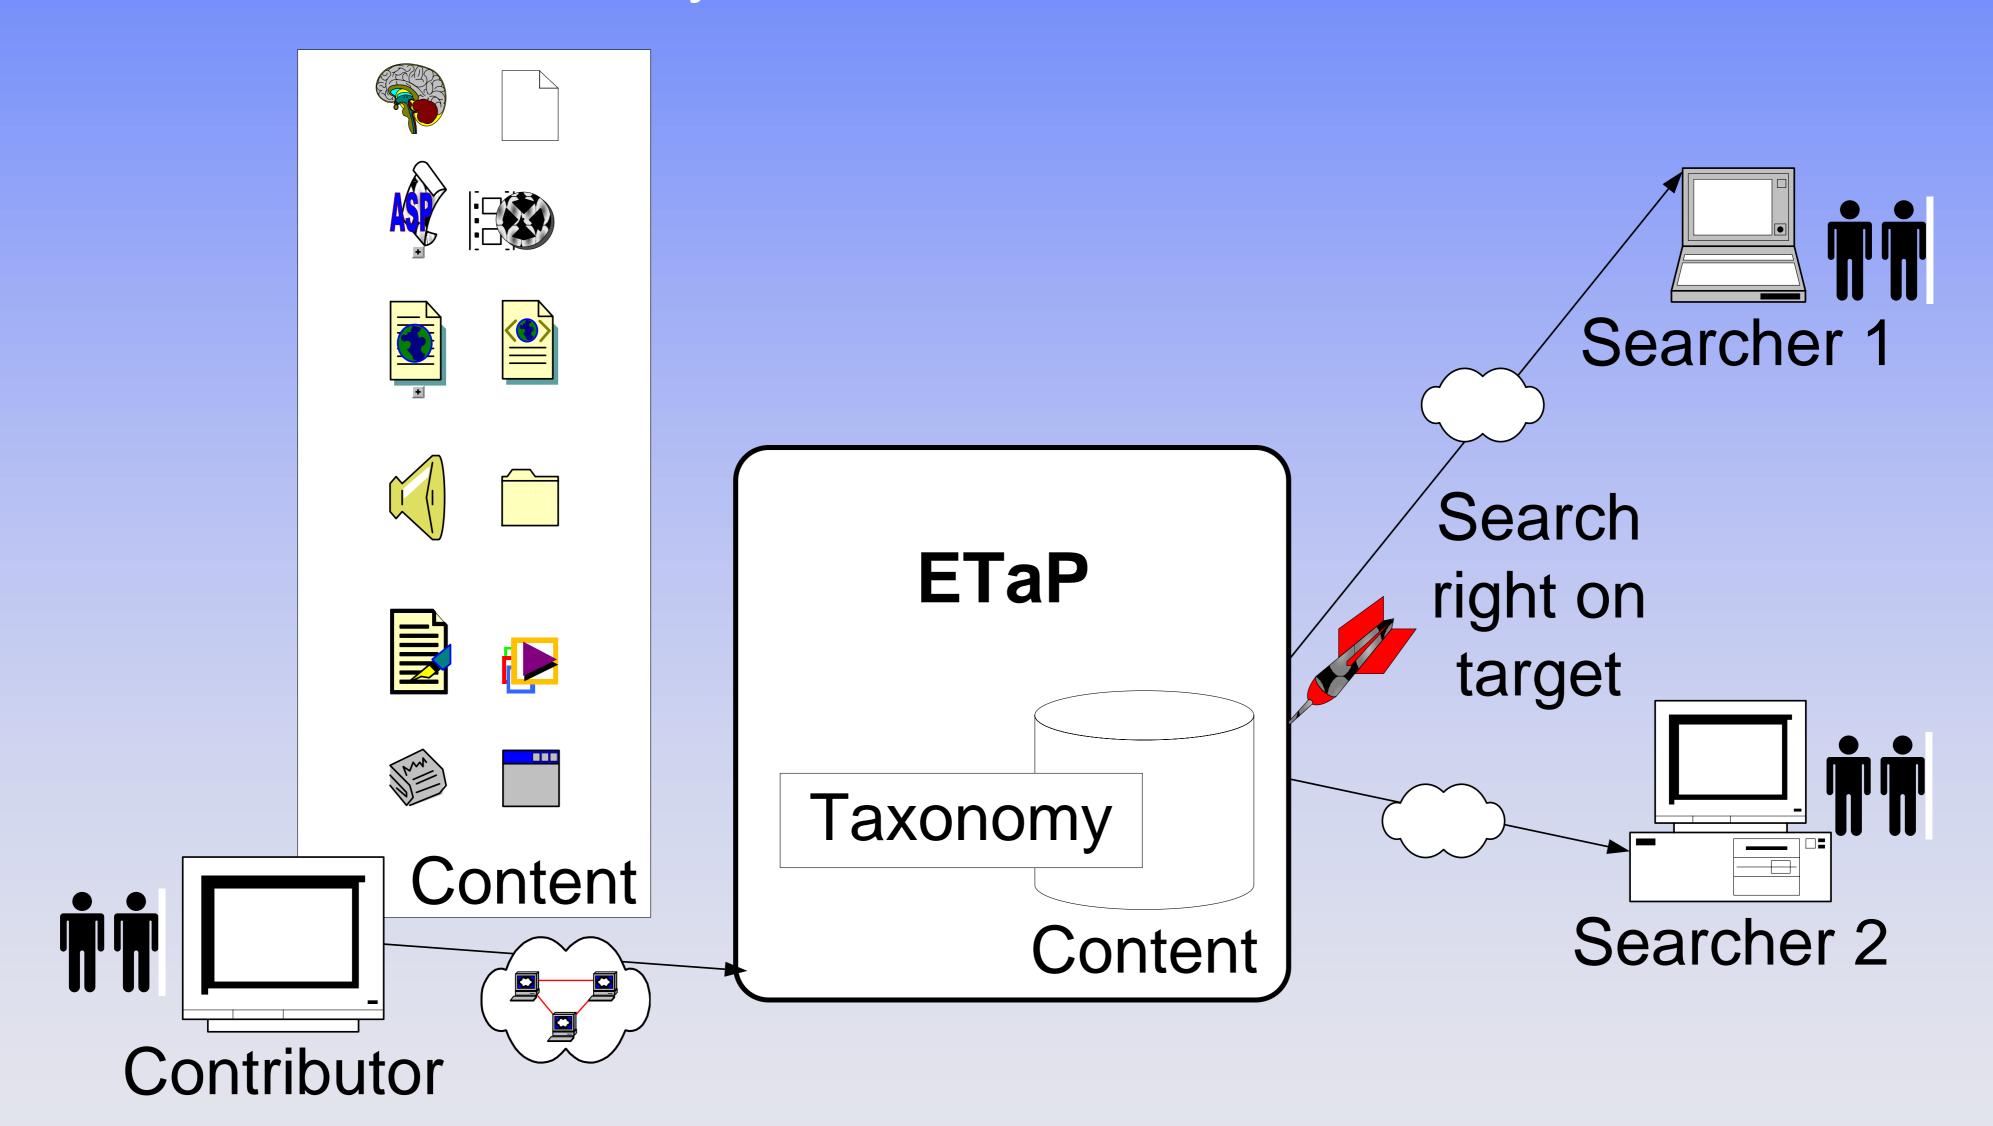

## **Education Taxonomy Portal (ETaP)**

http://etap.comp.nus.edu.sg

The *Education Taxonomy Portal (ETaP)* is an online digital repository being developed for the Singapore Education community. It provides services to facilitate school teachers and students to contribute, search, navigate and retrieve education-related content effectively. Information retrieved is specific to users' local needs while enabling them to contribute and share their contents. Apart from search, a taxonomy based on the prescribed education curriculum enables browsing. ETaP is available free for everyone's use.